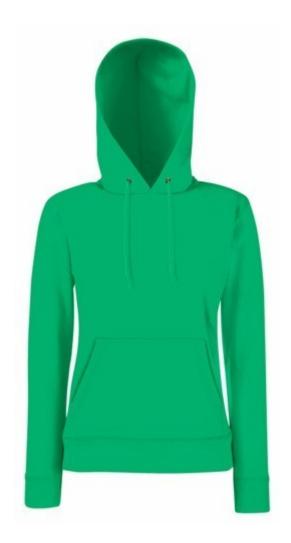

# FRUIT OF THE LOOM, LADIES CLASSIC HOODED SWEAT, HOODED SWEATSHIRT FOR WOMEN, KELLY GREEN, XS

### **Basic informations**

Size: XS

Package: 24 Length: 60 Width: 39.5 Height: 40

Size: XS

Color: Kelly Green

## **Specification**

Fruit Of The Loom, Ladies Classic Hooded Sweat, hooded sweatshirt for women, kelly green, XS. Women's hooded sweatshirt, made of 80% cotton and 20% poester, 280gm / m2, sweatshirt with pockets and hooded sweatshirt and ukuriam, front kangaroo pockets, slightly waisted, with a modern cut. Branded sweatshirt. Branding: DTG, screen printing, flex, flock, embroidery